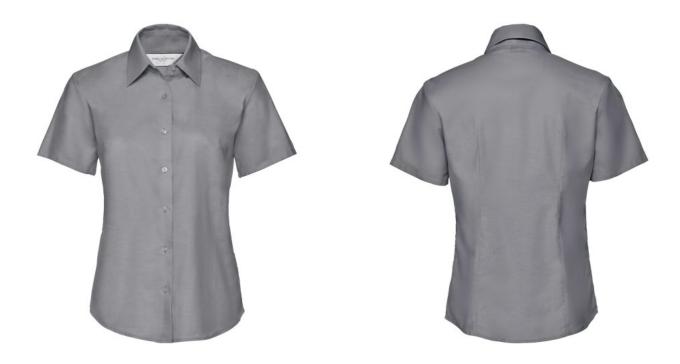

### RUSSELL EASY CARE OXFORD WOMEN'S SHORT SLEEVE SHIRT

## **Specification**

RUSSELL Women's EASY CARE OXFORD Short Sleeve Shirt. Ideal choice for corporate wear because everyone looks good. Classic collar with or without buttons, two buttons on cuff.70% Cotton / 30% Oxford polyester, 130/135 g / m2.Laundry at 40 degrees. EASY CARE - dries quickly, easy to iron Silver L