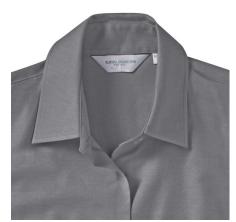

## **Specification**

RUSSELL Women's EASY CARE OXFORD Short Sleeve Shirt. Ideal choice for corporate wear because everyone looks good. Classic collar with or without buttons, two buttons on cuff.70% Cotton / 30% Oxford polyester, 130/135 g / m2.Laundry at 40 degrees. EASY CARE - dries quickly, easy to iron Silver L